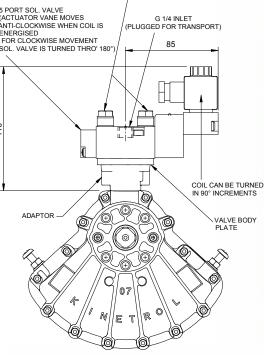

## **Solenoid Valves**

As an option Kinetrol actuator sizes 03 to 15 can be supplied with integral solenoid valves with NAMUR interface. Air is ported through the actuator body via an adaptor so no external tubing is necessary.

Standard optional solenoid valves can be converted to 5 or 3 port versions by changing the valve body plate supplied with the valve.

## Specification

| Coil Voltages                          | AC: 50/60Hz<br>110v AC, 240v AC and 24v DC<br>For other voltages contact<br>Kinetrol | 5 F<br>(AC<br>AN<br>EN<br>- FC<br>SO |
|----------------------------------------|--------------------------------------------------------------------------------------|--------------------------------------|
| Electrical<br>Connection               | DIN 43650 plug with Pg9 cable gland (6-8mm dia) as standard                          | 115                                  |
| Manual Override                        | extra to order                                                                       | ÷                                    |
| Exhaust Silencers<br>/ Flow Regulators | extra to order                                                                       |                                      |
| Hazardous Areas                        | certified solenoids are available as extras to order                                 |                                      |
| Environmental<br>Protection            | to IP65 as standard                                                                  |                                      |
| Minimum Air<br>Supply                  | 2 bar                                                                                |                                      |